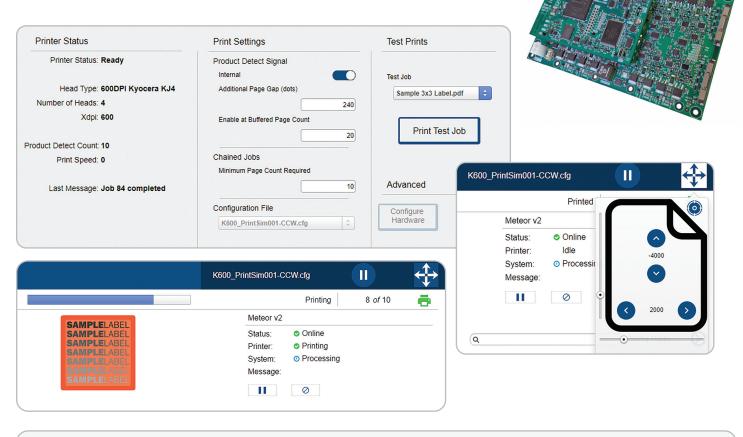

### Navigator DFE has built-in feedback and direct control of the Meteor electronics.

Change the Meteor card configuration. Change common configuration options. Move print position in any direction while printing. All at the touch of a button.

#### Navigator DFE is compatible with these drive electronics and printheads:

© 2023 Xitron and Meteor are a subsidiaries of Hybrid Software Group PLC. All Rights Reserved.

For more information or to schedule a demo, please contact Xitron Sales: (734) 913-8083 • xitronsales@xitron.com • www.xitron.com