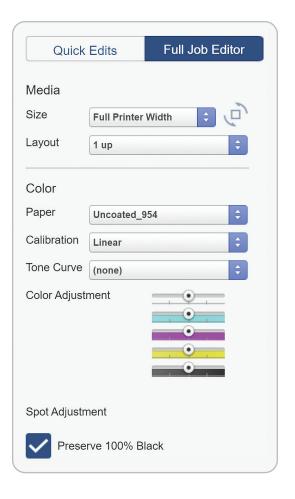

#### **Extremely Fast and Scalable RIP**

Intuitive and Customizable GUI

Variable Data Handling

**Highest Image Quality** 

**Printer Status Display** 

Color Management with ICC Profiles

**Brand and Spot Color Matching** 

#### **API Option**

Combine your software tools and user experience with Navigator DFE fuctionality such as image processing, screening, data splitting, color management, and data delivery to press. Customize the interface using your branding.