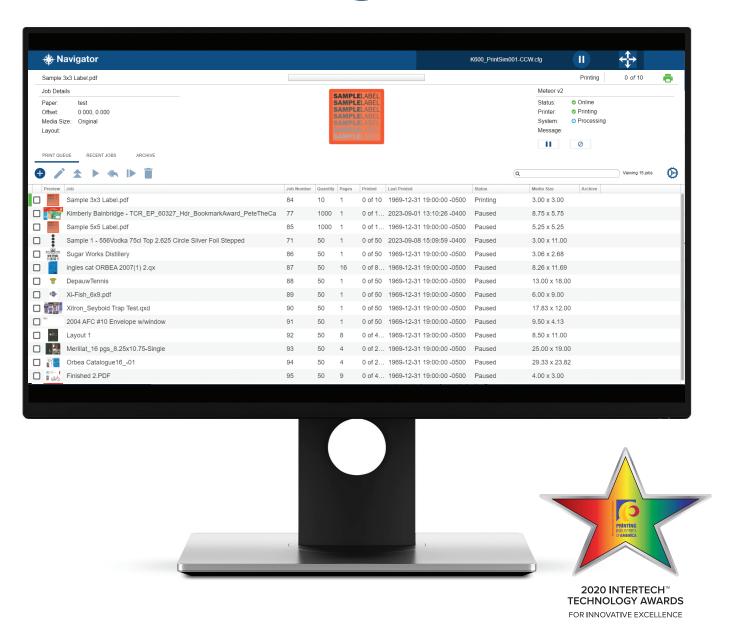

## Navigator DFE.

Xitron's **Navigator Digital Front End** is a print management system based on the fast and accurate Harlequin Core RIP. Its scalable RIP architecture supplies data to the press at full-rated speed in real time – no matter the press size, number of inks, or brand of printheads. Easily prepare and track jobs, control color, position files on the page, and print reliably at top speed.

#### **Extremely Fast and Scalable RIP**

Intuitive and Customizable GUI

Variable Data Handling

**Highest Image Quality** 

**Printer Status Display** 

Color Management with ICC Profiles

**Brand and Spot Color Matching** 

### Navigator DFE has built-in feedback and direct control of the Meteor electronics.

Change the Meteor card configuration. Change common configuration options. Move print position in any direction while printing. All at the touch of a button.